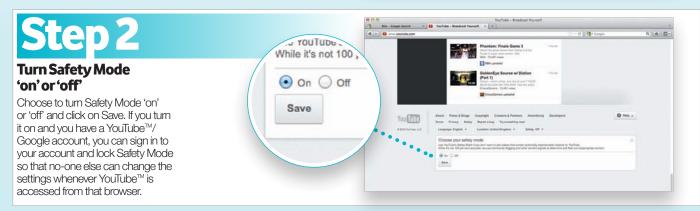

When you opt in to Safety Mode, videos with mature content or that have been age restricted will not show up in video search, related videos, playlists,

shows and movies.

Please note: while no filter is 100% accurate, YouTube™ uses community flagging, hides objectionable comments and uses pornographic image detection to identify and hide inappropriate content. Safety Mode on YouTube™ does not remove content from the site but rather keeps it off the page for users who opt in.