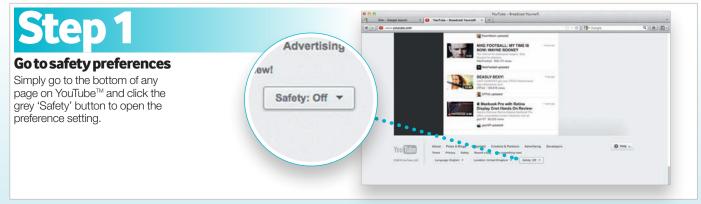

## You Tube How to... set up YouTube™ Safety Mode™

YouTube Safety Mode enables parents to choose whether to limit content on YouTube™ that might be unsuitable for their children, even though it's not against YouTube's Community Guidelines.