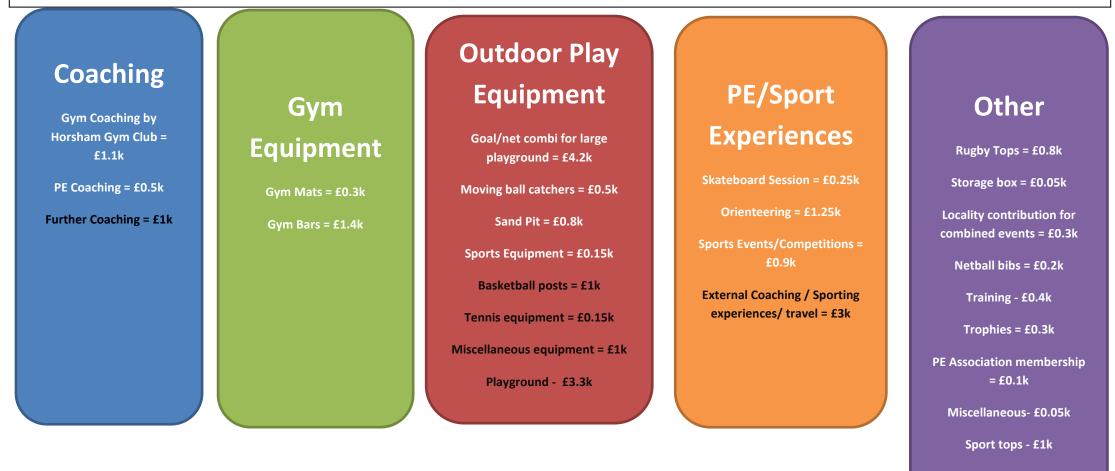

## Leechpool Primary School – PE/Sport Budget Allocation

Tranche 1 = £5,914, Tranche 2 = £3,716, Tranche 3 = £5,661, Tranche 4 = £4,044, Tranche5 = £5,685

Total Budget between 2013-2016 £25,020

The budget has been split over five areas of Coaching [directly to children or staff coaching], Gym Equipment, Outdoor Play equipment for PE, Experiences of new Sports and Other. The items in white have already been paid. Those in black are proposed expenditure. A further tranche of £4,060 will be due in April 2016. This money will go towards the playground project.

Updated expenditure Mar 2016

Miscellaneous cost - £1k